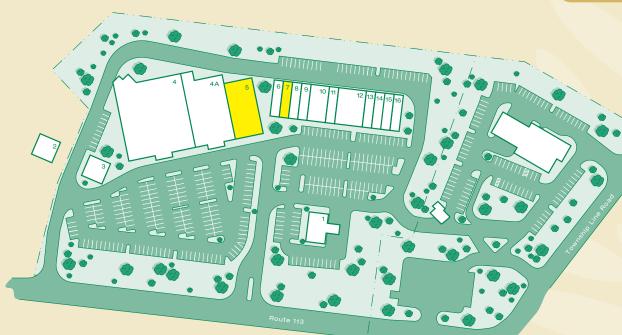

#### TENANTS

- 1 Citizens Bank
- 2 H. & S. Partners
- 3 French Creek Framing Gallery
- 4 Planet Fitness
- 4A Ace Hardware
- **5 Available** (7,200 sq.ft.)
- 6 Dairy Queen
- 7 Available (1,553 sq.ft.)
- 8 Hair Cuttery

- 9 Maple Lawn Dry Cleaners
- 10 Leading Edge Physical Therapy
- 11 Crystal Nails
- 12 Sly Fox Brewhouse
- 13 UPS Store
- 14 China Inn
- 15 Optima Computer & Training
- 16 Subway