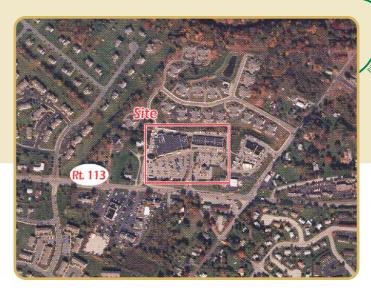

#### PROPERTY HIGHLIGHTS

- + 72,800 Rentable Square Feet
- + Up to 48,135 square feet of retail space available in a supermarket anchored shopping center
- ♣ Frontage on Route 113 with AADT over 15,000
- + Located in rapidly growing
  Phoenixville Market