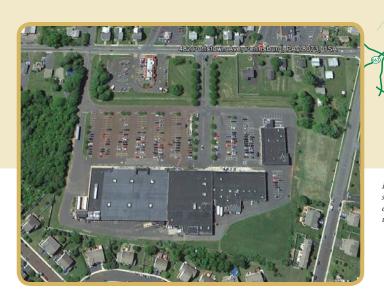

## Pennsburg Square

! B

13

12 11

10

9

D

.

З

2

С

- + 118,226 Rentable Square Feet
- Anchored by Weis Market, Ace Hardware and Quakertown National Bank
- + Newly renovated

## TENANTS

- 1 Weis Market
- 1B Weis gas pumps
- 2 Ace Hardware
- 3 Snap Fitness
- 4 Pizza Grio
- 5 Available (2,000 sq.ft.)
- 6 Available (2,000 sq.ft.)
- 7 Fabulous 10 Nail Salon
- 8 Pennsburg Beer & Soda

- 9 LabCorp
- 10 Joy Inn
- 11 First Custom Cleaners
- 12 T-Mobile
- 13 Quakertown National Bank
- A to be built (3,500 sq.ft.)
- **B** to be built (3,600 sq.ft.)
- **C** to be built (3,500 sq.ft.)
- **D** to be built (7,500 sq.ft.)