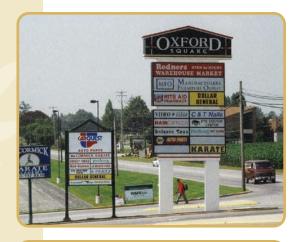

#### TENANTS

- 1 Tractor Supply Company
- 2-3 Dollar General
- 4 Pat's Pizza
- 5 Oxford Eve Doctor Center
- 6 C&T Nails
- 7 McCormick's Karate Academy
- 8-11 PA Wine & Spirits Store
- 9 Rita's Water Ice

- 10 Hair Express
- 12 Rite Aid
- 13 Redner's Warehouse Market
- 14 Verizon Wireless
- 15 Wendy's
- 16 Dunkin Donuts
- 17 Future Development