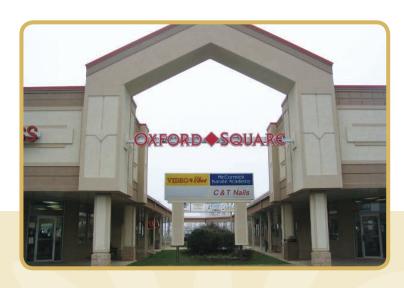

# Oxford Square

#### TENANTS

- 1 Tractor Supply Company
- 2-3 Dollar General
- 4 Pat's Pizza
- 5 Oxford Eve Doctor Center
- 6 C&T Nails
- 7 McCormick's Karate Academy
- 8-11 PA Wine & Spirits Store
- 9 Rita's Water Ice

- 10 Hair Express
- 12 Rite Aid
- 13 Redner's Warehouse Market
- 14 Verizon Wireless
- 15 Wendy's
- 16 Dunkin Donuts
- 17 Future Development