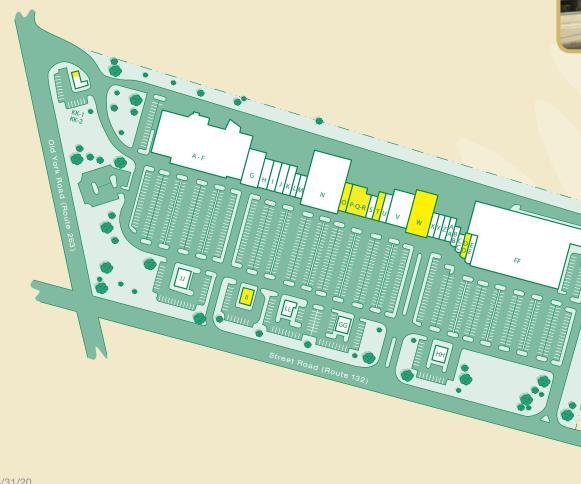

#### PROPERTY HIGHLIGHTS

- + 267,070 Rentable Square Feet
- + Anchored by Giant Supermarket and Mealey's Furniture
- + Average daily traffic count: Street Road - 32,000 Old York Road - 24,000

#### TENANTS

A-F Giant Food The UPS Store Wine & Spirits Z Saladworks Norman's Hallmark Nail Palaise AA **Center Point Cleaners** Hair Cuttery BB Stone Wok CC Danmar Jewelers T-Mobile Available (1,350 sq.ft.) DD Don Chili Game Stop EE М Sally Beauty Planet Fitness Ashley's Furniture FF Available (3,000 sq.ft.) 0 Citadel Federal Credit Union GG Available (7,600 sq.ft.) P-O-R First National Bank of Newtown HH General Nutrition Center Available (2,850 sq.ft.) П Available (2,500 sq.ft.) Wells Fargo JJ Pizza Plaza KK1 Skechers

Available (12,000 sq.ft.)

Five Guys

W Х

- Available (690 sq.ft.) KK2 Graziano Flowers and Gifts
- LL **Giant Fueling**

8/31/20