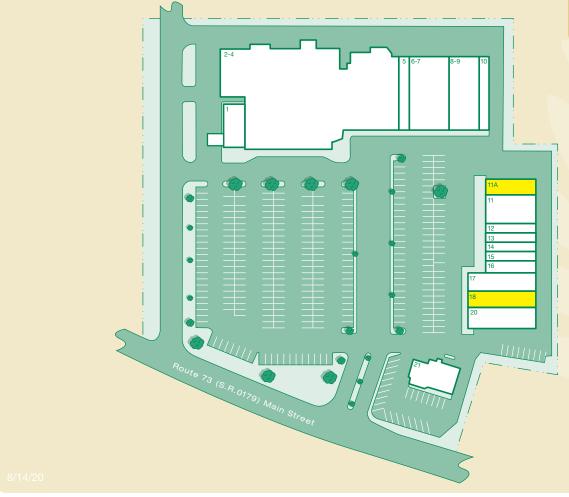

#### PROPERTY HIGHLIGHTS

- + 85,576 Rentable Square Feet
- ♣ Anchored by Weis Market, Key Bank and Fine Wine & Good Spirits

#### [TENANTS]

- 1 Key Bank
- 2-4 Weis Markets
- 5 Quest Diagnostics
- 6-7 Anytime Fitness
- 8-9 Fine Wine & Good Spirits
- 10 T-Mobile
- 11 Tower Health
- 11A Available (2,013 sq.ft.)
- 12 World Travel

- 13 Great Clips
- 14 China King
- 15 Liberty Vapor
- 6 Marco's Pizza
- 17 Pet Valu
- 8 Available (3,020 sq.ft.)
- O District Justice
- 21 Dairy Queen