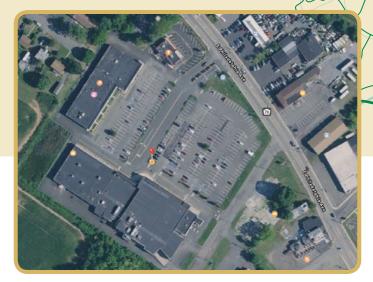

#### PROPERTY HIGHLIGHTS

- + 85,576 Rentable Square Feet
- ♣ Anchored by Weis Market, Key Bank and Fine Wine & Good Spirits

#### [TENANTS]

- 1 Key Bank
- 2-4 Weis Markets
- 5 Quest Diagnostics
- 6-7 Anytime Fitness
- 8-9 Fine Wine & Good Spirits
- 10 T-Mobile
- 11 Tower Health
- 11A Available (2,013 sq.ft.)
- 12 World Travel

- 13 Great Clips
- 14 China King
- 15 Liberty Vapor
- 6 Marco's Pizza
- 17 Pet Valu
- 8 Available (3,020 sq.ft.)
- O District Justice
- 21 Dairy Queen