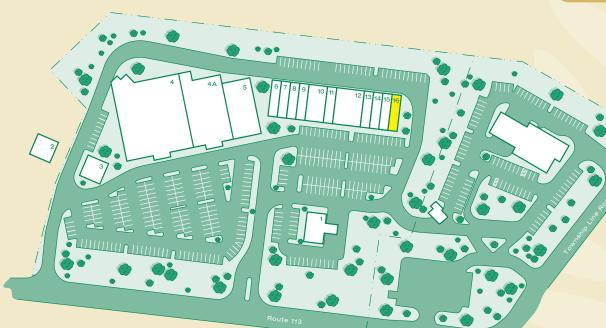

#### TENANTS

- 1 Citizens Bank
- 2 H. & S. Partners
- 3 French Creek Framing Gallery
- 4 Planet Fitness
- 4A Ace Hardware
- 5 Sola Salon
- 6 Dairy Queen
- 7 Premier Martial Arts
- 8 Hair Cuttery

- 9 Maple Lawn Dry Cleaners
- 10 Excel Physical Therapy
- 11 Crystal Nails
- 12 Sly Fox Brewhouse
- 13 UPS Store
- 14 China Ini
- 15 Optima Computer & Training
- 16 Available (1,165 sq.ft.)