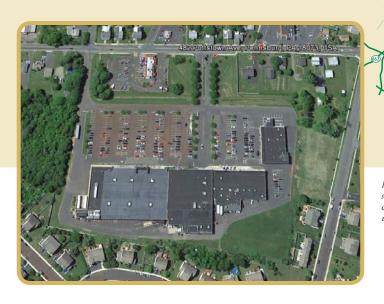

## Pennsburg Square

2

З

4 5 6-7 8

13

12 11

10

9

## TENANTS

JŪ

111111

С

| 1   | Weis Market              |  | 10 | Joy Inn  |
|-----|--------------------------|--|----|----------|
| 1B  | Weis gas pumps           |  | 11 | Fabulo   |
| 2   | Ace Hardware             |  | 12 | T-Mobi   |
| 3   | Wynn Fitness             |  | 13 | Grandv   |
| 4   | Pizza Como               |  | A  | - · · ·  |
| 5   | Available (1,000 sq.ft.) |  |    |          |
| 6-7 | Wine & Spirits           |  | В  | to be l  |
| 8   | Pennsburg Beer & Soda    |  | С  | QNB      |
| 9   | LabCorp                  |  | D  | TriValle |

- us 10 Nail Salon

- **built** (3,500 sq.ft.)
- built (3,600 sq.ft.)