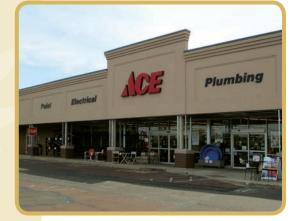

D

- + 118,226 Rentable Square Feet
- + Anchored by Weis Market, Ace Hardware and Quakertown National Bank
- + Newly renovated

## TENANTS

JŪ

111111

С

| 1   | Weis Market              |  | 10 | Joy Inn  |
|-----|--------------------------|--|----|----------|
| 1B  | Weis gas pumps           |  | 11 | Fabulo   |
| 2   | Ace Hardware             |  | 12 | T-Mobi   |
| 3   | Wynn Fitness             |  | 13 | Grandv   |
| 4   | Pizza Como               |  | A  | - · · ·  |
| 5   | Available (1,000 sq.ft.) |  |    |          |
| 6-7 | Wine & Spirits           |  | В  | to be l  |
| 8   | Pennsburg Beer & Soda    |  | С  | QNB      |
| 9   | LabCorp                  |  | D  | TriValle |