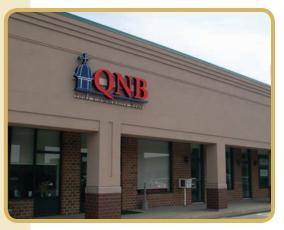

D

- + 118,226 Rentable Square Feet
- + Anchored by Weis Market, Ace Hardware and Quakertown National Bank
- + Newly renovated

## TENANTS

JŪ

111111

С

| 1   | Weis Market              |  | 10 | Joy Inn  |
|-----|--------------------------|--|----|----------|
| 1B  | Weis gas pumps           |  | 11 | Fabulo   |
| 2   | Ace Hardware             |  | 12 | T-Mobi   |
| 3   | Wynn Fitness             |  | 13 | Grandv   |
| 4   | Pizza Como               |  | A  | - · · ·  |
| 5   | Available (1,000 sq.ft.) |  |    |          |
| 6-7 | Wine & Spirits           |  | В  | to be l  |
| 8   | Pennsburg Beer & Soda    |  | С  | QNB      |
| 9   | LabCorp                  |  | D  | TriValle |