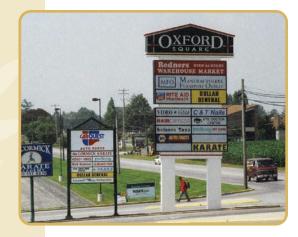

### [TENANTS]

- 1 Tractor Supply Company
- 2-3 Dollar General
- 4 Pat's Pizza
- 5 Sonny Bea's
- 6 C & T Nails
- 7 Oxford Karate
- 8-11 PA Wine & Spirits Store
- 9 Rita's Water Ice

- 10 Hair Express
- 12 Rite Aid
- 13 Redner's Warehouse Market
- 14 Verizon Wireless
- 15 Wendy's
- 16 Dunkin Donuts
- **17 Future Development**