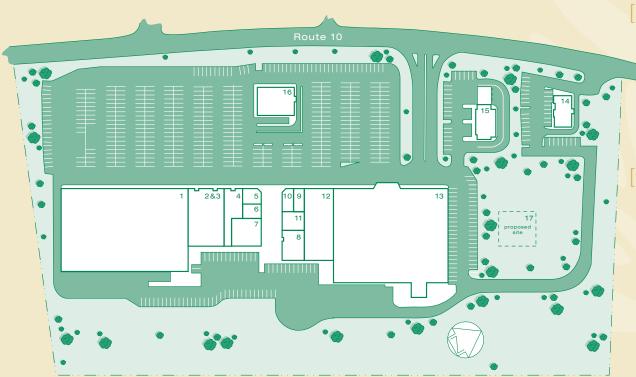

### [TENANTS]

- 1 Tractor Supply Company
- 2-3 Dollar General
- 4 Pat's Pizza
- 5 Sonny Bea's
- 6 C & T Nails
- 7 Oxford Karate
- 8-11 PA Wine & Spirits Store
- 9 Rita's Water Ice

- 10 Hair Express
- 12 Rite Aid
- 13 Redner's Warehouse Market
- 14 Verizon Wireless
- 15 Wendy's
- 16 Dunkin Donuts
- **17 Future Development**