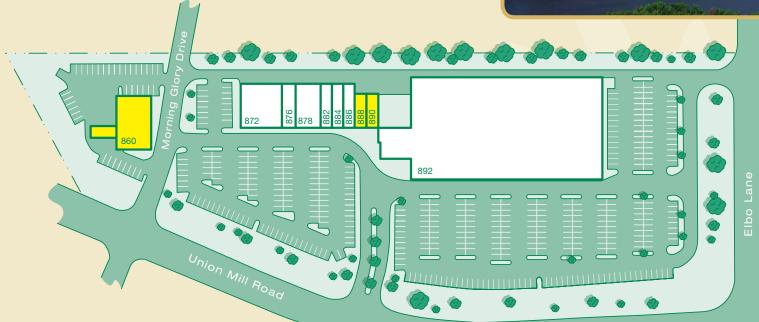

#### TENANTS

- 860 Available (5,000 sq.ft.)
- 872 Burn Boot Camp
- 876 Towne Square Cleaners
- 878 Angelo's Pizza
- 882 Asian Chef

- 884 Victoria's Nail Salon & Spa
- 886 Hair Cuttery
- 888 Available (1,200 sq.ft.)
- 890 Available (1,500 sq.ft.)
- 892 Shop Rite Supermarket