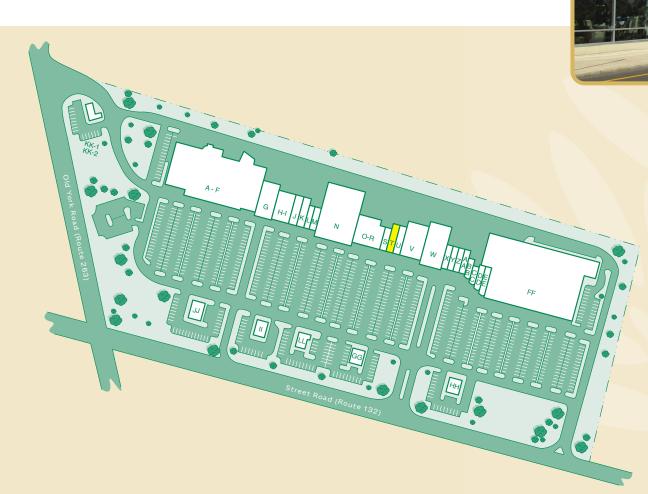

## Center Point Place

- + 267,070 Rentable Square Feet
- + Anchored by Giant Supermarket and Ashley's Furniture
- + Average daily traffic count: Street Road - 32,000 Old York Road - 24,000

## TENANTS

| A-F | Giant Food |  |
|-----|------------|--|
|-----|------------|--|

Wine & Spirits

Norman's Hallmark

T-Mobile

Bubbakoos Burritos

Sally Beauty

Big Blue Swim School