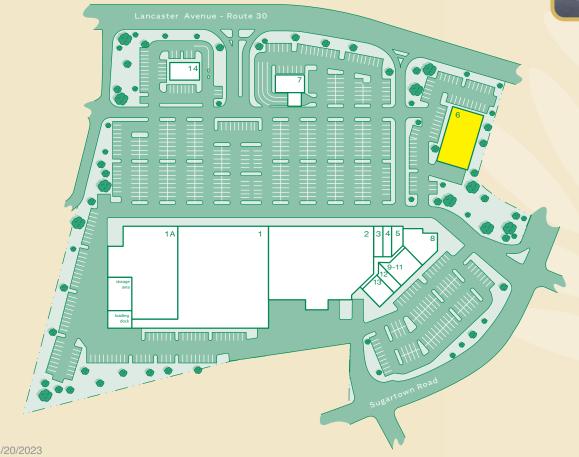

#### TENANTS

- 1 Target
- 1A Edge Fitness
- 2 Acme Supermarket
- 3 CY Town and Country Dry Cleaners
- 4 SuperCuts
- 5 Dan Dan Noodles
- 6 Available (10,759 sq.ft.)

- 7 Wells Fargo Bank
- 8 Dan Dan Noodles
- 9-11 Sola Salon
- 12 Oasis Juice Bar
- 13 Bach to Rock
- 14 Chase Bank