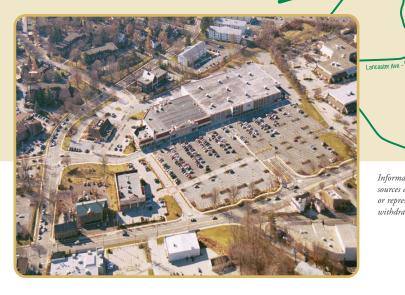

644-704 Lancaster Avenue Devon, Pennsylvania

# Devon Square

#### PROPERTY HIGHLIGHTS

- + 176,341 Rentable Square Feet
- + Frontage on Lancaster Avenue in the heart of the Main Line
- + Located in two townships: Tredyffrin and Radnor. Both are highly regarded residential communities with exceptional income characteristics and above standard quality of living