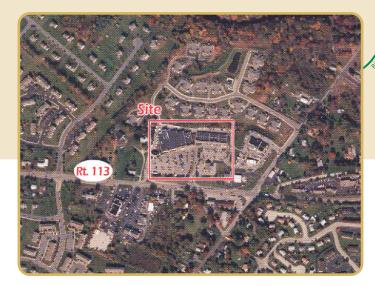

## Maple Lawn Village

- ★ 72,800 Rentable Square Feet
- + Frontage on Route 113 with AADT over 15,000
- Located in rapidly growing Phoenixville Market

## Maple Lawn Village Center