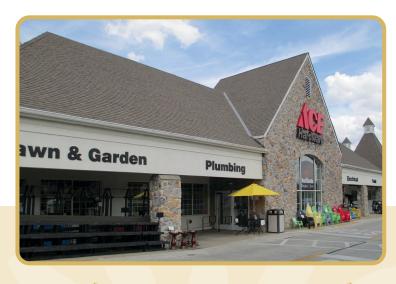

## Maple Lawn Village

- ★ 72,800 Rentable Square Feet
- + Frontage on Route 113 with AADT over 15,000
- Located in rapidly growing Phoenixville Market

## TENANTS

- 1 Citizens Bank
- 2 H. & S. Partners
- 3 Seamless Sewing Arts
- 4 Planet Fitness
- 4A Ace Hardware
- 5 Sola Salon
- 6 Dairy Queen
- 7 Premier Martial Arts
- 8 Hair Cuttery

- 9 Maple Lawn Dry Cleaners
- 10 Excel Physical Therapy
- 11 Crystal Nails
- 12 Sly Fox Brewhouse
- 13 UPS Store
- 14 China Inn
- 15 Available (1,242 sq.ft.)
- 16 BBQing