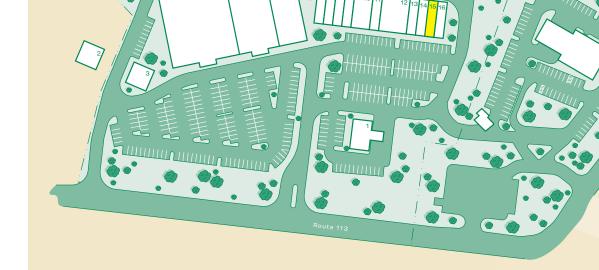

## TENANTS

- 1 Citizens Bank
- 2 H. & S. Partners
- 3 Seamless Sewing Arts
- 4 Planet Fitness
- 4A Ace Hardware
- 5 Sola Salon
- 6 Dairy Queen
- 7 Premier Martial Arts
- 8 Hair Cuttery

- 9 Maple Lawn Dry Cleaners
- 10 Excel Physical Therapy
- 11 Crystal Nails
- 12 Sly Fox Brewhouse
- 13 UPS Store
- 14 China Inn
- 15 Available (1,242 sq.ft.)
- 16 BBQing

## Maple Lawn Village Center