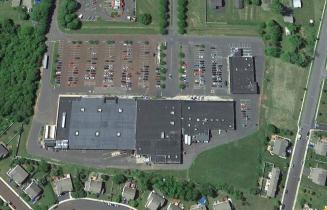

## Pennsburg Square

+ 118,226 Rentable Square Feet

- Anchored by Weis Market, Ace Hardware and Quakertown National Bank
- + Newly renovated

## TENANTS

Giinnin

111111

С

4 6-7 8

З

2

В

13

12 11

10

9

D

| 1   | Weis Market           | 10 | Joy Inn                |
|-----|-----------------------|----|------------------------|
| 1B  | Weis gas pumps        | 11 | Fabulous 10 Nail Salon |
| 2   | Ace Hardware          | 12 | T-Mobile               |
| 3   | Wynn Fitness          | 13 | Grandview              |
| 4   | Pizza Como            | Α  | Phoenix Rehab          |
| 6-7 | Wine & Spirits        | В  | Burger King            |
| 8   | Pennsburg Beer & Soda | С  | QNB                    |
| 9   | LabCorp               | D  | TriValley              |
|     |                       |    |                        |