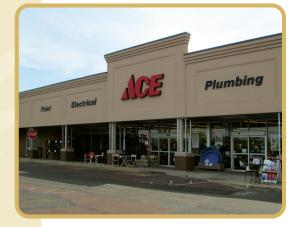

## Pennsburg Square

+ 118,226 Rentable Square Feet

- Anchored by Weis Market, Ace Hardware and Quakertown National Bank
- + Newly renovated

13

12 11

10

9

D

| 1   | Weis Market           | 10 | Joy Inn                |
|-----|-----------------------|----|------------------------|
| 1B  | Weis gas pumps        | 11 | Fabulous 10 Nail Salon |
| 2   | Ace Hardware          | 12 | T-Mobile               |
| 3   | Wynn Fitness          | 13 | Grandview              |
| 4   | Pizza Como            | Α  | Phoenix Rehab          |
| 6-7 | Wine & Spirits        | В  | Burger King            |
| 8   | Pennsburg Beer & Soda | С  | QNB                    |
| 9   | LabCorp               | D  | TriValley              |
|     |                       |    |                        |