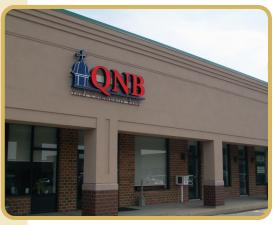

## Pennsburg Square

+ 118,226 Rentable Square Feet

- Anchored by Weis Market, Ace Hardware and Quakertown National Bank
- + Newly renovated

13

12 11

10

9

D

| 1   | Weis Market           | 10 | Joy Inn                |
|-----|-----------------------|----|------------------------|
| 1B  | Weis gas pumps        | 11 | Fabulous 10 Nail Salon |
| 2   | Ace Hardware          | 12 | T-Mobile               |
| 3   | Wynn Fitness          | 13 | Grandview              |
| 4   | Pizza Como            | Α  | Phoenix Rehab          |
| 6-7 | Wine & Spirits        | В  | Burger King            |
| 8   | Pennsburg Beer & Soda | С  | QNB                    |
| 9   | LabCorp               | D  | TriValley              |
|     |                       |    |                        |