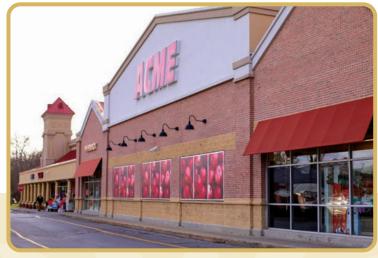

#### TENANTS

- 1 Target
- 1A Edge Fitness
- 2 Acme Supermarket
- 3 CY Town and Country **Dry Cleaners**
- 4 SuperCuts
- 5 Dan Dan Noodles
- 6 Available (10,759 sq.ft.)

- 7 Wells Fargo Bank
- 8 Dan Dan Noodles
- 9-11 Sola Salon
- 12 Oasis Juice Bar
- 13 Bach to Rock
- 14 Chase Bank