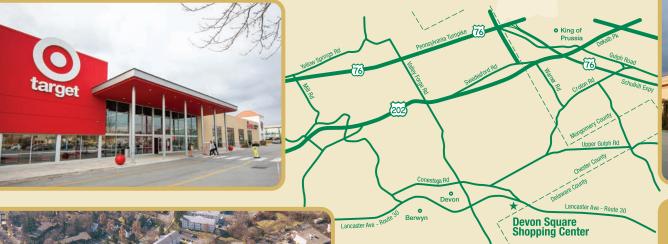

#### TENANTS

- 1 Target
- 1A Edge Fitness
- 2 Acme Supermarket
- 3 CY Town and Country **Dry Cleaners**
- 4 SuperCuts
- 5 Dan Dan Noodles
- 6 Available (10,759 sq.ft.)

- 7 Wells Fargo Bank
- 8 Dan Dan Noodles
- 9-11 Sola Salon
- 12 Oasis Juice Bar
- 13 Bach to Rock
- 14 Chase Bank