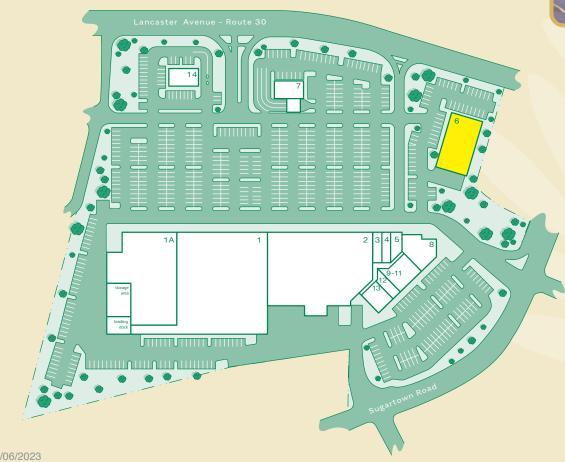

#### TENANTS

- 1 Target
- 1A Edge Fitness
- 2 Acme Supermarket
- 3 CY Town and Country **Dry Cleaners**
- 4 SuperCuts
- 5 Dan Dan Noodles
- 6 Available (10,759 sq.ft.)

- 7 Wells Fargo Bank
- 8 Dan Dan Noodles
- 9-11 Sola Salon
- 12 Oasis Juice Bar
- 13 Bach to Rock
- 14 Chase Bank