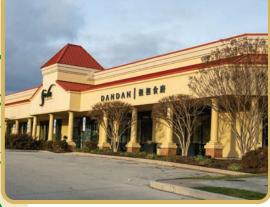

#### TENANTS

- 1 Target
- 1A Edge Fitness
- 2 Acme Supermarket
- 3 CY Town and Country **Dry Cleaners**
- 4 SuperCuts
- 5 Dan Dan Noodles
- 6 Available (10,759 sq.ft.)

- 7 Wells Fargo Bank
- 8 Dan Dan Noodles
- 9-11 Sola Salon
- 12 Oasis Juice Bar
- 13 Bach to Rock
- 14 Chase Bank