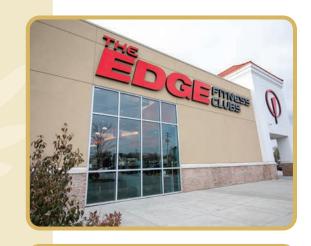

#### TENANTS

- 1 Target
- 1A Edge Fitness
- 2 Acme Supermarket
- 3 CY Town and Country **Dry Cleaners**
- 4 SuperCuts
- 5 Dan Dan Noodles
- 6 Available (10,759 sq.ft.)

- 7 Wells Fargo Bank
- 8 Dan Dan Noodles
- 9-11 Sola Salon
- 12 Oasis Juice Bar
- 13 Bach to Rock
- 14 Chase Bank