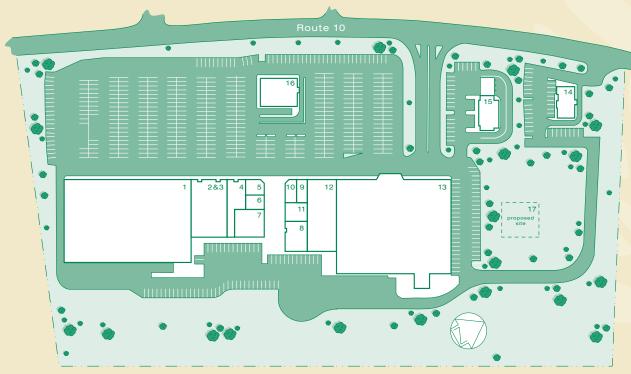

#### TENANTS

- 1 Tractor Supply Company
- 2-3 Dollar General
- 4 Pat's Pizza
- 5 Sonny Bea's
- 6 C&T Nails
- 7 Oxford Karate
- 8-11 PA Wine & Spirits Store
- 9 Rita's Water Ice

- 10 Hair Express
- 12 Rite Aid
- 13 Redner's Warehouse Market
- 14 Verizon Wireless
- 15 Wendy's
- 16 Dunkin Donuts
- 17 Future Development