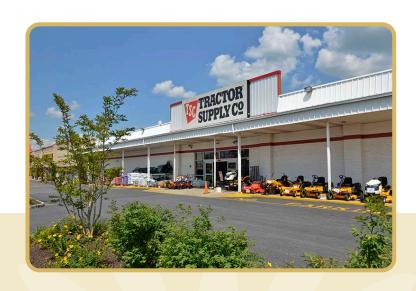

## PROPERTY HIGHLIGHTS + 119,893 Rentable Square Feet

- 1
- + Located in rural Chester County

#### TENANTS

- 1 Tractor Supply Company
- 2-3 Dollar General
- 4 Pat's Pizza
- 5 Sonny Bea's
- 6 C&T Nails
- 7 Oxford Karate
- 8-11 PA Wine & Spirits Store
- 9 Rita's Water Ice

- 10 Hair Express
- 12 Rite Aid
- 13 Redner's Warehouse Market
- 14 Verizon Wireless
- 15 Wendy's
- 16 Dunkin Donuts
- 17 Future Development