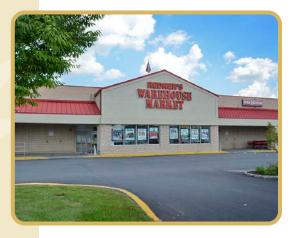

#### TENANTS

- 1 Tractor Supply Company
- 2-3 Dollar General
- 4 Pat's Pizza
- 5 Sonny Bea's
- 6 C&T Nails
- 7 Oxford Karate
- 8-11 PA Wine & Spirits Store
- 9 Rita's Water Ice

- 10 Hair Express
- 12 Rite Aid
- 13 Redner's Warehouse Market
- 14 Verizon Wireless
- 15 Wendy's
- 16 Dunkin Donuts
- 17 Future Development